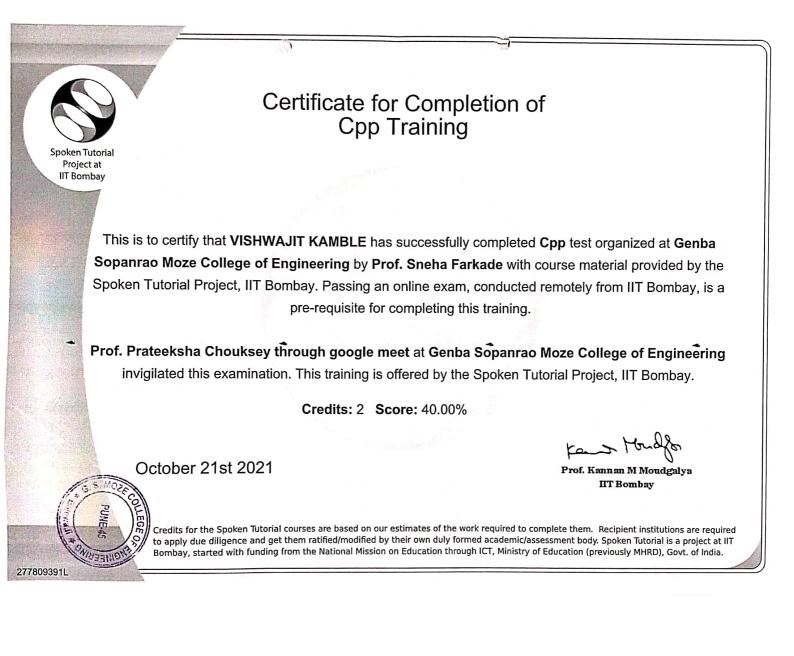

dia

August 30th 2021

Credits for the Spol

Bombay, started w

to apply due diligence and bet them hat fred/modified by the

### istant a second second **Certificate of Participation** Spoken Tutorial Project at IIT Bombay - This is to certify that ASHISH MAHAJAN participated in the Java training organized at Genba Sopanrao Moze College of Engineering in July 2021 semester, with course material provided by the Spoken Tutorial Project, IT Bombay. A comprehensive set of topics pertaining to Java were covered in the training. This training is offered by the Spoken Tutorial Project. IIIT Bombay. St-Bhind

August 30th 2021

Prof. Kunnan M Moudgalya IIT Bombay

#### Speer Turbried Typest at Typest at

August 30th 2021

st-stind

Prof. Kannan M Moudgalya IIT Bombay

Act. Colt









































### Certificate for Completion of C Training Spoken Tutorial Project at IIT Bombay This is to certify that SWARAJ KOKARE has successfully completed C test organized at Genba Sopanrao Moze College of Engineering by Prof. Sneha Farkade with course material provided by the Spoken Tutorial Project, IIT Bombay. Passing an online exam, conducted remotely from IIT Bombay, is a pre-requisite for completing this training. Prof. Prateeksha Chouksey through google meet at Genba Sopanrao Moze College of Engineering invigilated this examination. This training is offered by the Spoken Tutorial Project, IIT Bombay. Credits: 2 Score: 70.00% 2 Mr October 20th 2021 Prof. Kannan M Moudgalya IIT Bombay Credits for the Spoken Tutorial courses are based on our estimates of the work require