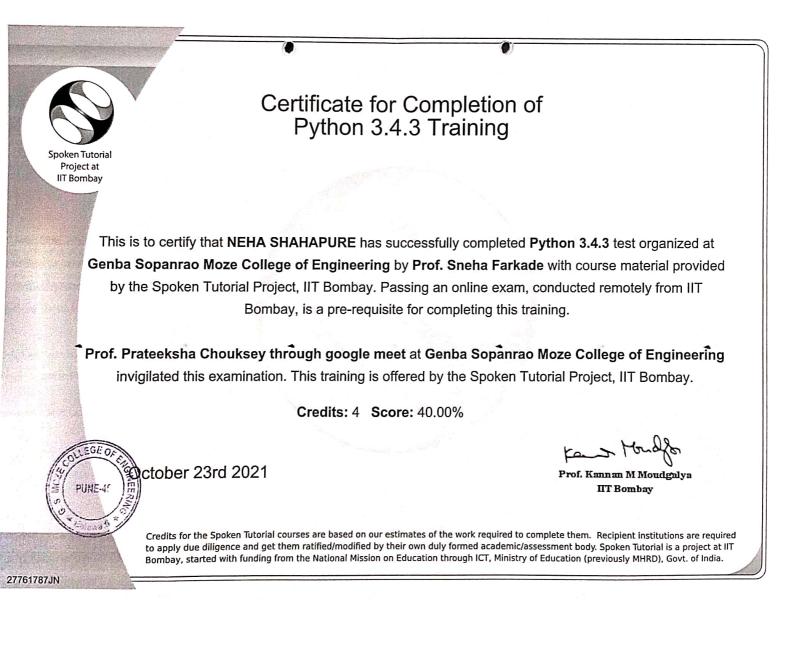

A comprehensive set of topics pertaining to LaTeX were covered in the training.

March 2nd 2021

Kann Hond

Prof. Kannan M Moudgalya IIT Bombay

This is to certify that SAHIL KAMBLE has successfully completed QCad test organized at Genba Sopanrao Moze College of Engineering by Prof. Sneha Farkade with course material provided by the Spoken Tutorial Project, IIT Bombay. Passing an online exam, conducted remotely from IIT Bombay, is a pre-requisite for completing this training.

Professor Sneha Palled K Through Google Meet at Genba Sopanrao Moze College of Engineering invigilated this examination. This training is offered by the Spoken Tutorial Project, IIT Bombay.

October 20th 2021

Credits: 1 Score: 64.00%

Can's MG

Prof. Kannan M Moudgalya IIT Bombay

Credits for the Spoken Tutorial courses are based on our estimates of the work required to complete them. Recipient institutions are required to apply due diligence and get them ratified/modified by their own duly formed academic/assessment body. Spoken Tutorial is a project at IIT Bombay, started with funding from the National Mission on Education through ICT, Ministry of Education (previously MHRD), Govt. of India.