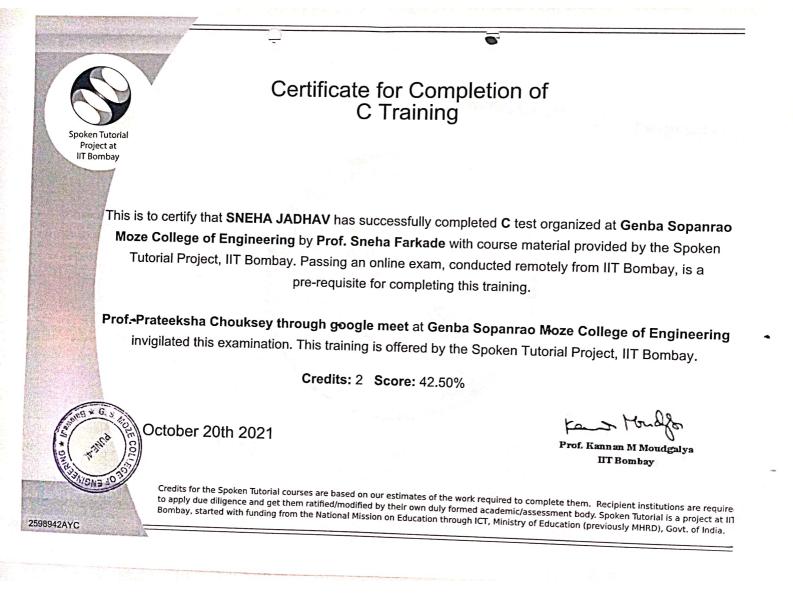

This is to certify that **RACHANA PAWAR** has successfully completed **QCad** test organized at **Genba Sopanrao Moze College of Engineering** by **Prof. Sneha Farkade** with course material provided by the Spoken Tutorial Project, IIT Bombay. Passing an online exam, conducted remotely from IIT Bombay, is a pre-requisite for completing this training.

Professor Sneha Palled K Through Google Meet at Genba Sopanrao Moze College of Engineering invigilated this examination. This training is offered by the Spoken Tutorial Project, IIT Bombay.

**Credits:** 1 **Score:** 68.00%

October 20th 2021

MOZA

Kan Mo

Prof. Kannan M Moudgalya IIT Bombay

Credits for the Spoken Tutorial courses are based on our estimates of the work required to complete them. Recipient institutions are required to apply due diligence and get them ratified/modified by their own duly formed academic/assessment body. Spoken Tutorial is a project at IIT