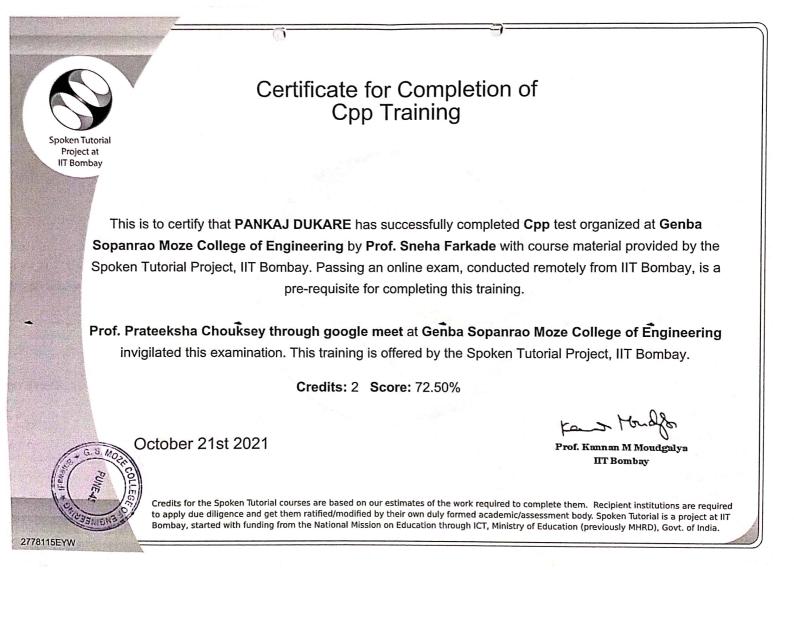

f India

August 30th 2021

Credits for the Spol

Bombay, started w

to apply due diligence and bet them hat fred/modified by the

### istant a second second **Certificate of Participation** Spoken Tutorial Project at IIT Bombay - This is to certify that ASHISH MAHAJAN participated in the Java training organized at Genba Sopanrao Moze College of Engineering in July 2021 semester, with course material provided by the Spoken Tutorial Project, IT Bombay. A comprehensive set of topics pertaining to Java were covered in the training. This training is offered by the Spoken Tutorial Project. IIIT Bombay. St-Bhind

August 30th 2021

Prof. Kunnan M Moudgalya IIT Bombay

#### Speer Turbried Typest at Typest at

August 30th 2021

st-stind

Prof. Kannan M Moudgalya IIT Bombay

Act. Colt









































### Certificate for Completion of C Training Spoken Tutorial Project at IIT Bombay This is to certify that SWARAJ KOKARE has successfully completed C test organized at Genba Sopanrao Moze College of Engineering by Prof. Sneha Farkade with course material provided by the Spoken Tutorial Project, IIT Bombay. Passing an online exam, conducted remotely from IIT Bombay, is a pre-requisite for completing this training. Prof. Prateeksha Chouksey through google meet at Genba Sopanrao Moze College of Engineering invigilated this examination. This training is offered by the Spoken Tutorial Project, IIT Bombay. Credits: 2 Score: 70.00% 2 Mr October 20th 2021 Prof. Kannan M Moudgalya IIT Bombay Credits for the Spoken Tutorial courses are based on our estimates of the work req