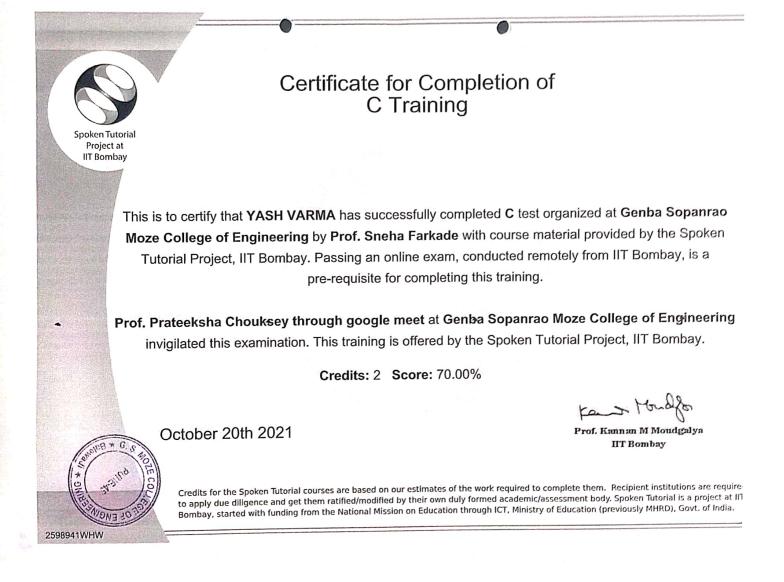

### Certificate for Completion of QCad Training

This is to certify that **AKASH RAYMANE** has successfully completed **QCad** test organized at **Genba Sopanrao Moze College of Engineering** by **Prof. Sneha Farkade** with course material provided by the Spoken Tutorial Project, IIT Bombay. Passing an online exam, conducted remotely from IIT Bombay, is a pre-requisite for completing this training.

Professor Sneha Palled K Through Google Meet at Genba Sopanrao Moze College of Engineering invigilated this examination. This training is offered by the Spoken Tutorial Project, IIT Bombay.

UNE-4

Credits: 1 Score: 68.00%

Sent

Kann Mondy

Prof. Kannan M Moudgalya IIT Bombay

October 20th 2021

Credits for the Spoken Tutorial courses are based on our estimates of the work required to complete them. Recipient institutions are required to apply due diligence and get them ratified/modified by the duy formed academic/assessment body. Spoken Tutorial is a project at IIT