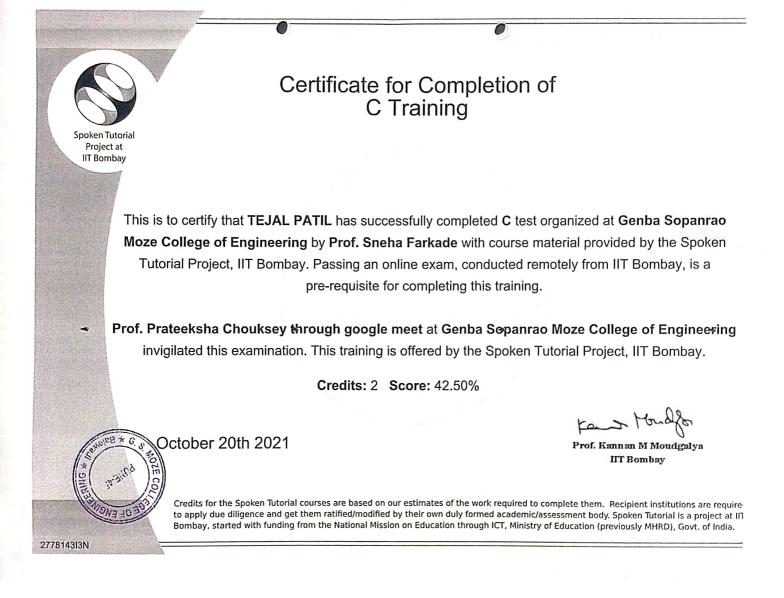

A comprehensive set of topics pertaining to LaTeX were covered in the training.

March 2nd 2021

Kann Hond

Prof. Kannan M Moudgalya IIT Bombay

This is to certify that SAHIL KAMBLE has successfully completed QCad test organized at Genba Sopanrao Moze College of Engineering by Prof. Sneha Farkade with course material provided by the Spoken Tutorial Project, IIT Bombay. Passing an online exam, conducted remotely from IIT Bombay, is a pre-requisite for completing this training.

Professor Sneha Palled K Through Google Meet at Genba Sopanrao Moze College of Engineering invigilated this examination. This training is offered by the Spoken Tutorial Project, IIT Bombay.

October 20th 2021

Credits: 1 Score: 64.00%

Can's MG

Prof. Kannan M Moudgalya IIT Bombay

Credits for the Spoken Tutorial courses are based on our estimates of the work required to complete them. Recipient institutions are required to apply due diligence and get them ratified/modified by their own duly formed academic/assessment body. Spoken Tutorial is a project at IIT Bombay, started with funding from the National Mission on Education through ICT, Ministry of Education (previously MHRD), Govt. of India.