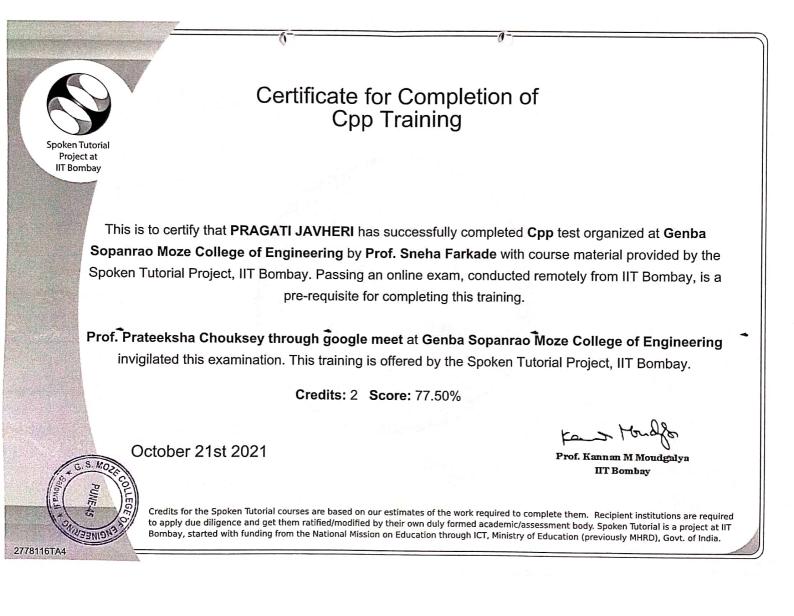

of India

August 30th 2021

Credits for the Spol

Bombay, started w

to apply due diligence and bet them hat fred/modified by the

### istant a second second **Certificate of Participation** Spoken Tutorial Project at IIT Bombay - This is to certify that ASHISH MAHAJAN participated in the Java training organized at Genba Sopanrao Moze College of Engineering in July 2021 semester, with course material provided by the Spoken Tutorial Project, IT Bombay. A comprehensive set of topics pertaining to Java were covered in the training. This training is offered by the Spoken Tutorial Project. IIIT Bombay. St-Bhind

August 30th 2021

Prof. Kunnan M Moudgalya IIT Bombay

#### Speer Turbried Typest at Typest at

August 30th 2021

st-stind

Prof. Kannan M Moudgalya IIT Bombay

Act. Colt









































### Certificate for Completion of C Training Spoken Tutorial Project at IIT Bombay This is to certify that SWARAJ KOKARE has successfully completed C test organized at Genba Sopanrao Moze College of Engineering by Prof. Sneha Farkade with course material provided by the Spoken Tutorial Project, IIT Bombay. Passing an online exam, conducted remotely from IIT Bombay, is a pre-requisite for completing this training. Prof. Prateeksha Chouksey through google meet at Genba Sopanrao Moze College of Engineering invigilated this examination. This training is offered by the Spoken Tutorial Project, IIT Bombay. Credits: 2 Score: 70.00% 2 Mr October 20th 2021 Prof. Kannan M Moudgalya IIT Bombay Credits for the Spoken Tutorial courses are based on our estimates of the work r