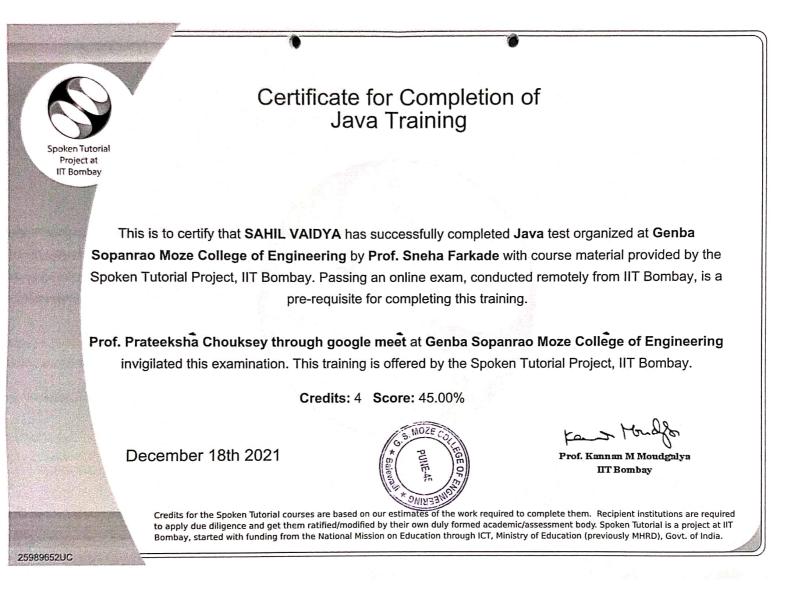

August 30th 2021

Credits for the Spol

Bombay, started w

to apply due diligence and bet them hat fred/modified by the

### istant a second second **Certificate of Participation** Spoken Tutorial Project at IIT Bombay - This is to certify that ASHISH MAHAJAN participated in the Java training organized at Genba Sopanrao Moze College of Engineering in July 2021 semester, with course material provided by the Spoken Tutorial Project, IT Bombay. A comprehensive set of topics pertaining to Java were covered in the training. This training is offered by the Spoken Tutorial Project. IIIT Bombay. St-Bhind

August 30th 2021

Prof. Kunnan M Moudgalya IIT Bombay

#### Speer Turbried Typest at Typest at

August 30th 2021

st-stind

Prof. Kannan M Moudgalya IIT Bombay

Act. Colt









































### Certificate for Completion of C Training Spoken Tutorial Project at IIT Bombay This is to certify that SWARAJ KOKARE has successfully completed C test organized at Genba Sopanrao Moze College of Engineering by Prof. Sneha Farkade with course material provided by the Spoken Tutorial Project, IIT Bombay. Passing an online exam, conducted remotely from IIT Bombay, is a pre-requisite for completing this training. Prof. Prateeksha Chouksey through google meet at Genba Sopanrao Moze College of Engineering invigilated this examination. This training is offered by the Spoken Tutorial Project, IIT Bombay. Credits: 2 Score: 70.00% 2 Mr October 20th 2021 Prof. Kannan M Moudgalya IIT Bombay Credits for the Spoken Tutorial courses are based on our estimates of the work required to