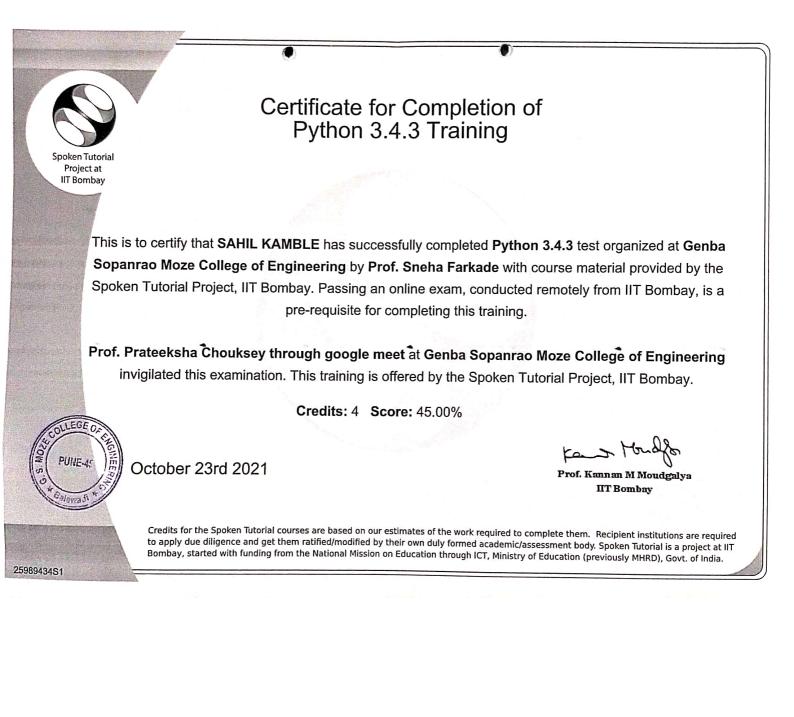

A comprehensive set of topics pertaining to LaTeX were covered in the training.

March 2nd 2021

Kann Hond

Prof. Kannan M Moudgalya IIT Bombay

This is to certify that SAHIL KAMBLE has successfully completed QCad test organized at Genba Sopanrao Moze College of Engineering by Prof. Sneha Farkade with course material provided by the Spoken Tutorial Project, IIT Bombay. Passing an online exam, conducted remotely from IIT Bombay, is a pre-requisite for completing this training.

Professor Sneha Palled K Through Google Meet at Genba Sopanrao Moze College of Engineering invigilated this examination. This training is offered by the Spoken Tutorial Project, IIT Bombay.

October 20th 2021

Credits: 1 Score: 64.00%

Can's MG

Prof. Kannan M Moudgalya IIT Bombay

Credits for the Spoken Tutorial courses are based on our estimates of the work required to complete them. Recipient institutions are required to apply due diligence and get them ratified/modified by their own duly formed academic/assessment body. Spoken Tutorial is a project at IIT Bombay, started with funding from the National Mission on Education through ICT, Ministry of Education (previously MHRD), Govt. of India.